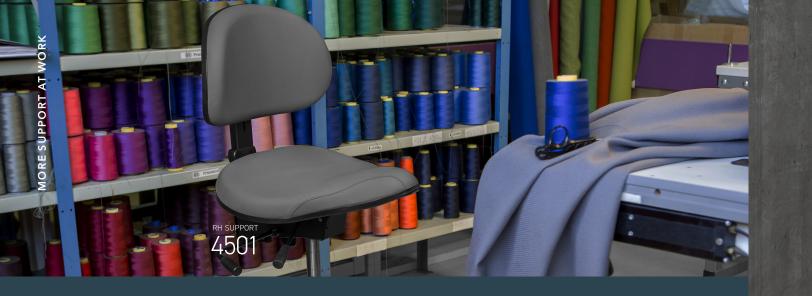

## MORE SUPPORT AT WORK

The health-care sector has high demands of performance and the work areas must be well suited for the tasks. The different environments within healthcare require different seating and RH Support solves this with its unique range of adaptions. The chair is easy to clean or sanitize and it's perfect for areas with multiusers.

RH SUPPORT 4501, 4511, 4521 as standard, the chair is equipped with a base in black aluminium and glides. Also available without backrest.

stool with "Limpan" seat

RH SUPPORT 4521

RH SUPPORT 4501 chair with saddleshaped seat **RH SUPPORT 4511** 