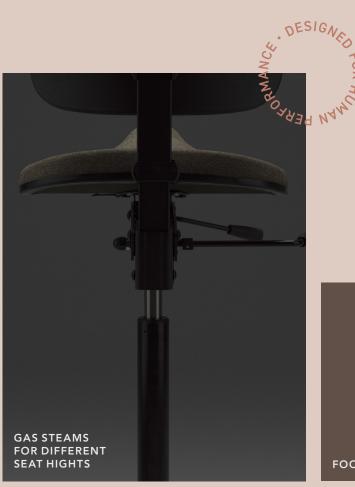

rt is versatile in more ways than one. Different back and seats and a wide range of colors and fabrics. Bases and castors are available in different colors and materials. Configure your own RH Support at **store.flokk.com/products/rh-support** 

RH SUPPORT 4501, 4511, 4521 as standard, the chair is equipped with a base in black aluminium and glides. Also available without backrest.

stool with "Limpan" seat

RH SUPPORT 4521

RH SUPPORT 4501 chair with saddleshaped seat **RH SUPPORT 4511** 

chair with a round

seat pad



CASTORS FOR HARD AND SOFT FLOORS OR LOCKABLE

There is a wide range of options and accessories available for the RH Support. Include them when you order your chair or add them along the way.

For more info about RH Support, ESD, models and options www.flokk/rh/rhsupport







FOOTBASE 7G