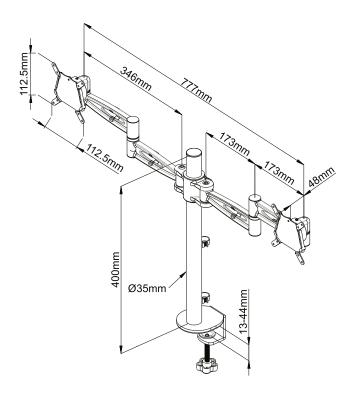

## Technical specifications

**Capacities** 4 screens up to 27"

4 x 8kg (32kg total)

Materials Steel
Warranty 5 years

**Certification** BS EN ISO 9241 Workplace Ergonomics

PP 045 Safety & Durability