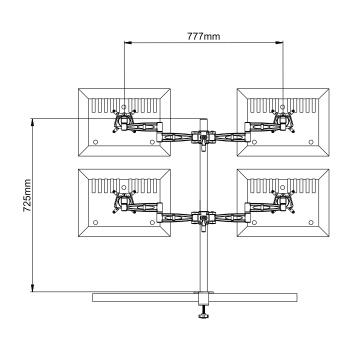

## Technical specifications

**Capacities** 4 screens up to 27"

4 x 8kg (32kg total)

Materials Steel
Warranty 5 years

**Certification** BS EN ISO 9241 Workplace Ergonomics

PP 045 Safety & Durability