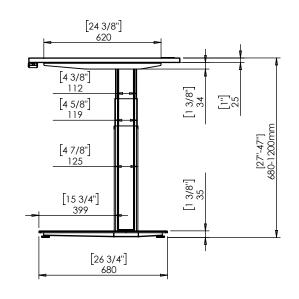

| DO NOT SCALE DRAWING<br>SHEET 1 OF 1                                            |                |        | ConSet     |                 |  |
|---------------------------------------------------------------------------------|----------------|--------|------------|-----------------|--|
| NLESS OTHERWISE SPECIFIED: IMENSIONS ARE IN MILLIMETERS DLERANCES: According to |                | DRAWN  | NAME<br>jo | DATE 29.11.2019 |  |
| LINEAR:<br>ANGULAR:                                                             | DIN 7168-m     | WEIGHT |            |                 |  |
| OPRIETARY AN                                                                    | D CONFIDENTIAL |        |            | +               |  |

THE INFORMATION CONTAINED IN THIS DRAWING IS THE SOLE PROPERTY OF CONSET