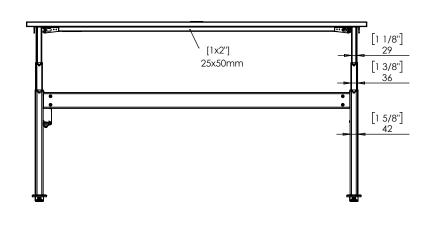

| DO NOT SCALE DRAWING<br>SHEET 1 OF 1                                            |                |        | ConSet     |                 |  |
|---------------------------------------------------------------------------------|----------------|--------|------------|-----------------|--|
| NLESS OTHERWISE SPECIFIED: IMENSIONS ARE IN MILLIMETERS DLERANCES: According to |                | DRAWN  | NAME<br>jo | DATE 29.11.2019 |  |
| LINEAR:<br>ANGULAR:                                                             | DIN 7168-m     | WEIGHT |            |                 |  |
| OPRIETARY AN                                                                    | D CONFIDENTIAL |        |            | +               |  |

THE INFORMATION CONTAINED IN THIS DRAWING IS THE SOLE PROPERTY OF CONSE