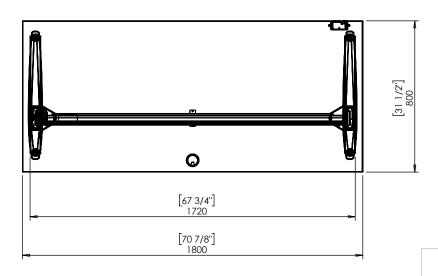

| DO NOT SCALE DRAWING<br>SHEET 1 OF 1                                            |                |        | ConSet     |                 |  |
|---------------------------------------------------------------------------------|----------------|--------|------------|-----------------|--|
| NLESS OTHERWISE SPECIFIED: IMENSIONS ARE IN MILLIMETERS DLERANCES: According to |                | DRAWN  | NAME<br>jo | DATE 29.11.2019 |  |
| LINEAR:<br>ANGULAR:                                                             | DIN 7168-m     | WEIGHT |            |                 |  |
| OPRIETARY AN                                                                    | D CONFIDENTIAL |        |            | +               |  |

THE INFORMATION CONTAINED IN THIS DRAWING IS THE SOLE PROPERTY OF CONSET A/