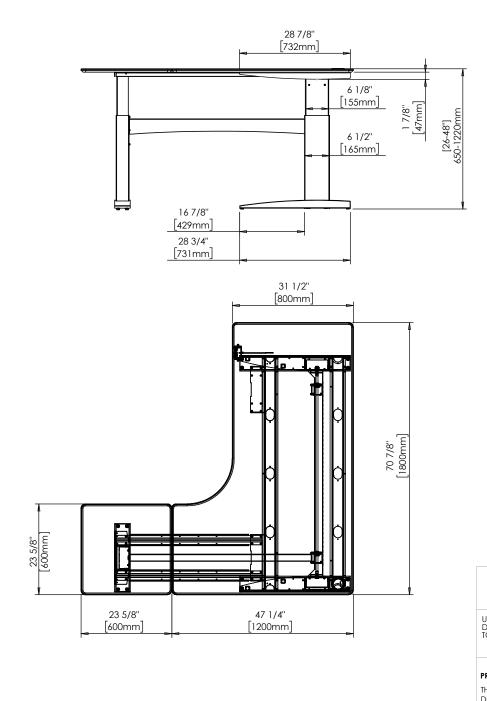

| DO NOT SCALE DRAWING SHEET 1 OF 2 | ConSet |      |      |
|-----------------------------------|--------|------|------|
| SS OTHERWISE SPECIFIED:           |        | NAME | DATE |

UNLESS OTHERWISE SPECIFIED:
DIMENSIONS ARE IN MILLIMETERS
TOLERANCES:
LINEAR:
ANGULAR:
ACcording to
DIN 7168-m

## PROPRIETARY AND CONFIDENTIAL

THE INFORMATION CONTAINED IN THIS DRAWING IS THE SOLE PROPERTY OF CONSET A/S. ANY REPRODUCTION IN PART OR AS A WHOLE WITHOUT THE WRITTEN PERMISSION OF CONSET A/S IS PROHIBITED.

| l and the second |      |            |  |
|--------------------------------------------------------------------------------------------------------------------------------------------------------------------------------------------------------------------------------------------------