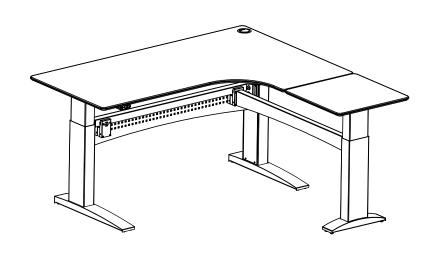

| DO NOT SCALE DRAWING SHEET 1 OF 2 | ConSet |      |      |
|-----------------------------------|--------|------|------|
| SS OTHERWISE SPECIFIED:           |        | NAME | DATE |

UNLESS OTHERWISE SPECIFIED:
DIMENSIONS ARE IN MILLIMETERS
TOLERANCES:
LINEAR:
ANGULAR:
ACcording to
DIN 7168-m

## PROPRIETARY AND CONFIDENTIAL

THE INFORMATION CONTAINED IN THIS DRAWING IS THE SOLE PROPERTY OF CONSET A/S. ANY REPRODUCTION IN PART OR AS A WHOLE WITHOUT THE WRITTEN PERMISSION OF CONSET A/S IS PROHIBITED.

| l and the second |      |            |  |
|------------------------------------------------------------------------------------------------------------------------------------------------------------------------------------------------------------------------------------------------------