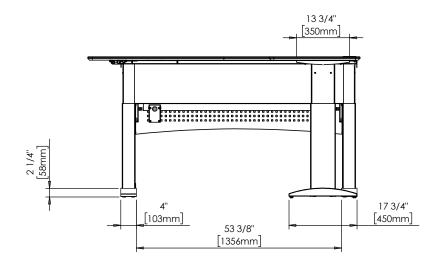

| DO NOT SCALE DRAWING SHEET 1 OF 2 | ConSet |      |      |
|-----------------------------------|--------|------|------|
| SS OTHERWISE SPECIFIED:           |        | NAME | DATE |

UNLESS OTHERWISE SPECIFIED:
DIMENSIONS ARE IN MILLIMETERS
TOLERANCES:
LINEAR:
ANGULAR:
ACcording to
DIN 7168-m

## PROPRIETARY AND CONFIDENTIAL

THE INFORMATION CONTAINED IN THIS DRAWING IS THE SOLE PROPERTY OF CONSET A/S. ANY REPRODUCTION IN PART OR AS A WHOLE WITHOUT THE WRITTEN PERMISSION OF CONSET A/S IS PROHIBITED.

| l and the second |      |            |  |
|----------------------------------------------------------------------------------------------------------------------------------------------------------------------------------------------------------------------------------------------------