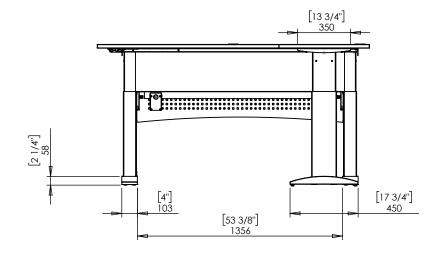

| SHEET 1 OF 1                                                                                          |        | Conset |            |  |
|-------------------------------------------------------------------------------------------------------|--------|--------|------------|--|
| UNLESS OTHERWISE SPECIFIED: DIMENSIONS ARE IN MILLIMETERS TOLERANCES: According to LINEAR: DIN 7168-m |        | NAME   | DATE       |  |
|                                                                                                       | DRAWN  | jo     | 29.01.2019 |  |
|                                                                                                       | WEIGHT |        |            |  |
| PROPRIETARY AND CONFIDENTIAL