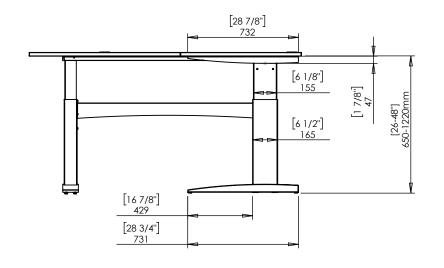

| SHEET 1 OF 1                                                                                          |        | Conset |            |  |
|-------------------------------------------------------------------------------------------------------|--------|--------|------------|--|
| UNLESS OTHERWISE SPECIFIED: DIMENSIONS ARE IN MILLIMETERS TOLERANCES: According to LINEAR: DIN 7168-m |        | NAME   | DATE       |  |
|                                                                                                       | DRAWN  | jo     | 29.01.2019 |  |
|                                                                                                       | WEIGHT |        |            |  |
| PROPRIETARY AND CONFIDENTIAL