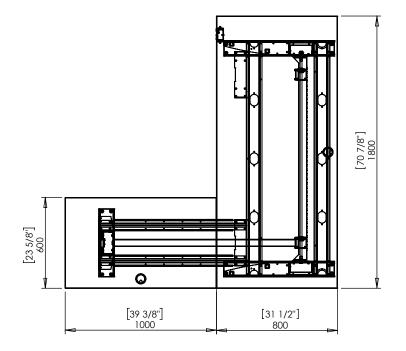

| SHEET 1 OF 1                                                                                          |        | Conset |            |  |
|-------------------------------------------------------------------------------------------------------|--------|--------|------------|--|
| UNLESS OTHERWISE SPECIFIED: DIMENSIONS ARE IN MILLIMETERS TOLERANCES: According to LINEAR: DIN 7168-m |        | NAME   | DATE       |  |
|                                                                                                       | DRAWN  | jo     | 29.01.2019 |  |
|                                                                                                       | WEIGHT |        |            |  |
| PROPRIETARY AND CONFIDENTIAL